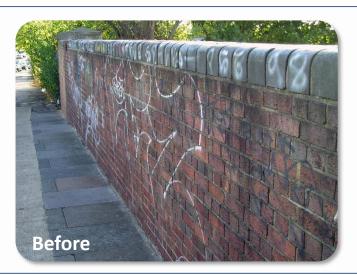

**GraffiTec Ghost Remover 3000** is a strong graffiti remover for removing graffiti which has penetrated deeply into the wall and is sometimes referred to as 'ghosting' or 'shadowing'. This remover breaks down the ghosting and brings it to the surface where it can be effectively eliminated.

**GraffiTec Ghost Remover 4000** is an acidic rinse used to 'fizz' out any remaining pigment ghosting or shadowing and neutralises the pH of the wall after using GraffiTec Ghost Remover 3000. This remover penetrates any remaining shadowing and brings it to the surface where it can be effectively eliminated.