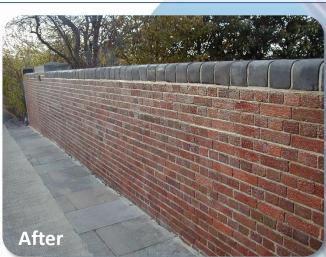

**GraffiTec Ghost Remover 3000** is a strong graffiti remover for removing graffiti which has penetrated deeply into the wall and is sometimes referred to as 'ghosting' or 'shadowing'. This remover breaks down the ghosting and brings it to the surface where it can be effectively eliminated.

**GraffiTec Ghost Remover 4000** is an acidic rinse used to 'fizz' out any remaining pigment ghosting or shadowing and neutralises the pH of the wall after using GraffiTec Ghost Remover 3000. This remover penetrates any remaining shadowing and brings it to the surface where it can be effectively eliminated.