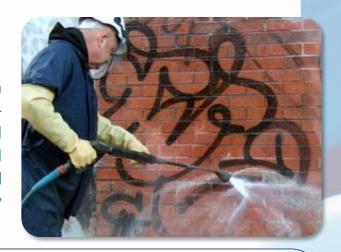

## **GRAFFITI REMOVAL**

**GraffiTec E-100** is a strong graffiti removing gel, which has been designed for use on variety of porous and non-porous substrates including masonry, metal, glass and tile polished marble. GraffiTec E-100 has been designed to offer the user an easy and effective way to remove all graffiti, including permanent marker, ball pens and spray paints.

**GraffiTec Remover 2000** is a strong graffiti removing gel for removing graffiti from porous surfaces such as masonry brick stone and other porous substrates. This has been designed to offer the user an easy and effective way to remove graffiti.